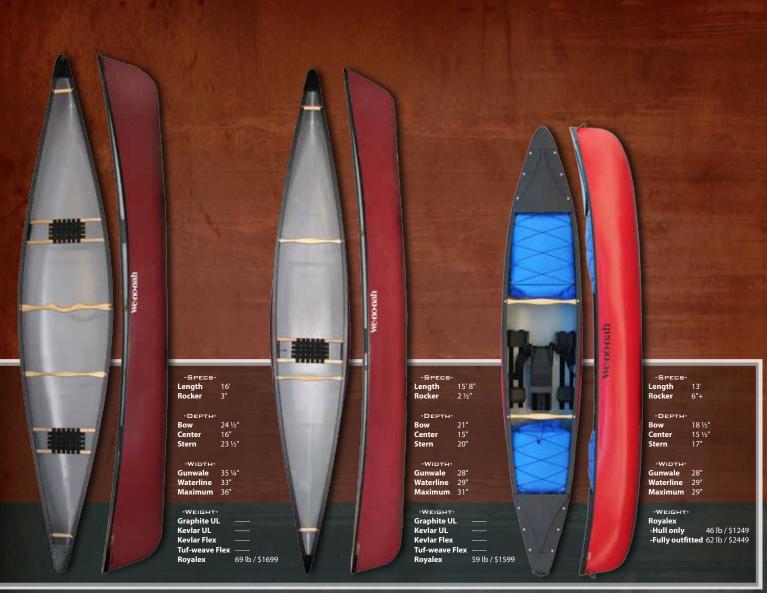

Voyager

Adirondack

Sundowner 17

**←** Solo

Escapade

Escape

what I want to do.

Minnesota II

Just me, my boat, and the water.

Solid go anywhere, do anything solo.

Oh sweet smooth efficiecny, how I yearn for you.

Mostly solo, but sometimes tandem.

Tandem -

Don't you have something that will fit in my garage?

The 16' perfect all arounder.

The 17' perfect all arounder.

Vagabond

Wilderness

Prism

Solo Plus

Heron

**Aurora** 

Spirit II