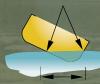

# **Stability:**

"Initial" stability is how tippy a boat feels when you're getting in and out of it or when it's resting on calm water. "Final" stability is how resistant a canoe is to tipping even when leaned or in high winds and waves.

## **Stability**

Cross-section shape determines initial and final stability. Initial stability is how stable a canoe feels when upright in calm water. Final stability is how resistant a canoe is to capsizing even when on edge.