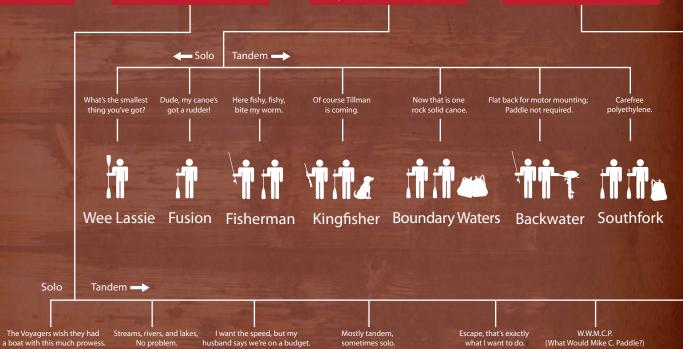

\* What are you going to use your canoe for?

Where do you want to go & how do you want to get there? -

If you want a canoe that anyone can paddle and will do most everything...Start here with all around great canoes that will do it all well

General

See that point way over there? I wanna be there... FAST!

is as efficient as possible, and this isn't your first time across the lake...these are your canoes.

Performance

**Hunt. Fish. Camp.** 

If you want a stable boat for hunting and fishing, or just to keep at the lake cabin, these canoes are rock solid stable, kid/dog friendly, and family approved.

Sports & Leisure

Lakes? Nah. I need to feel the **FLOW** Down Below.

If you plan on mainly paddling smaller rivers and streams look here for some highly manueverable canoes that excel in down river fun

Down River

Voyager

Adirondack

Sundowner 17

**←** Solo

Escapade

Escape

what I want to do.

Minnesota II

Just me, my boat, and the water.

Solid go anywhere, do anything solo.

Oh sweet smooth efficiecny, how I yearn for you.

Mostly solo, but sometimes tandem.

Tandem -

Don't you have something that will fit in my garage?

The 16' perfect all arounder.

The 17' perfect all arounder.

Vagabond

Wilderness

Prism

Solo Plus

Heron

**Aurora** 