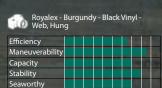

## & PERFORMANCE

canoe's performance is built into its design. The dimensions and shape of the hull above and below the water line, and other variables, determine how efficient, stable, roomy, maneuverable, and seaworthy a canoe model is. Of the 30+ models of canoes in this catalog, no two perform the same. A sports and leisure canoe that's stable and easy to paddle will have a different length, width, rocker and streamlining than a performance canoe designed to go fast and glide far. Even within the same category of canoes, subtle differences in design will change their performance.

# **Efficiency:**

How far the canoe goes with each stroke. A long glide following the stroke means the canoe is very efficient.

# Maneuverability:

How easily the boat will turn. A lot of boats are specifically designed to "Track Straight". We always say it's much easier to turn a boat than keep one going straight.

# **Capacity:**

How much gear and weight the canoe can hold.

# **Stability:**

"Initial" stability is how tippy a boat feels when you're getting in and out of it or when it's resting on calm water. "Final" stability is how resistant a canoe is to tipping even when leaned or in high winds and waves.

# **Seaworthiness:**

How dry, capable, and predictable the canoe is in large waves or rough waters.