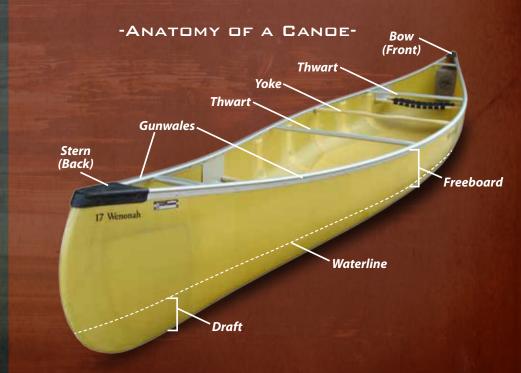

#### -DIMENSIONS-

### Length

Longer canoes track straighter, travel faster, and glide farther. They also hold more and perform better when loaded. Shorter canoes turn easily and are great for paddling on tight streams. Even a 6-inch difference in length can make a dramatic difference in canoe performance. Remember that in most cases longer is better, as it is always easier to turn a canoe than keep one going straight.

#### Depth

Adding depth to the center of the hull creates more freeboard, which adds capacity and seaworthiness. Adding depth to the bow or stern helps to fend off waves or spray.

#### Width

A wider hull has a higher initial stability, but requires more effort to paddle. A narrow hull requires less effort to paddle, but has less initial stability. Width also increases capacity, although not as much as length.

#### -CROSS SECTION-

## **Stability**

Cross-section shape determines initial and final stability. Initial stability is how stable a canoe feels when upright in calm water. Final stability is how resistant a canoe is to capsizing even when on edge.