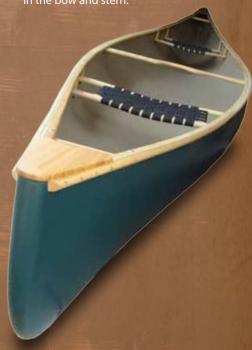

#### Depth

Adding depth to the center of the hull creates more freeboard, which adds capacity and seaworthiness. Adding depth to the bow or stern helps to fend off waves or spray.