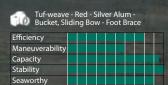

## & PERFORMANCE

canoe's performance is built into its design. The dimensions and shape of the hull above and below the water line, and other variables, determine how efficient, stable, roomy, maneuverable, and seaworthy a canoe model is. Of the 30+ models of canoes in this catalog, no two perform the same. A sports and leisure canoe that's stable and easy to paddle will have a different length, width, rocker and streamlining than a performance canoe designed to go fast and glide far. Even within the same category of canoes, subtle differences in design will change their performance.

# THE ASPECTS OF PERFORMANCE

# **Efficiency:**

How far the canoe goes with each stroke. A long glide following the stroke means the canoe is very efficient.

# Maneuverability:

How easily the boat will turn. A lot of boats are specifically designed to "Track Straight". We always say it's much easier to turn a boat than keep one going straight.

# **Capacity:**

How much gear and weight the canoe can hold.

# **Stability:**

"Initial" stability is how tippy a boat feels when you're getting in and out of it or when it's resting on calm water. "Final" stability is how resistant a canoe is to tipping even when leaned or in high winds and waves.

# **Seaworthiness:**

How dry, capable, and predictable the canoe is in large waves or rough waters.