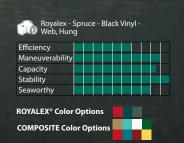

# THE ASPECTS OF PERFORMANCE

# **Efficiency:**

How far the canoe goes with each stroke. A long glide following the stroke means the canoe is very efficient.

# Maneuverability:

How easily the boat will turn. A lot of boats are specifically designed to "Track Straight". We always say it's much easier to turn a boat than keep one going straight.

# **Capacity:**

How much gear and weight the canoe can hold.

# **Stability:**

"Initial" stability is how tippy a boat feels when you're getting in and out of it or when it's resting on calm water. "Final" stability is how resistant a canoe is to tipping even when leaned or in high winds and waves.

# **Seaworthiness:**

How dry, capable, and predictable the canoe is in large waves or rough waters.