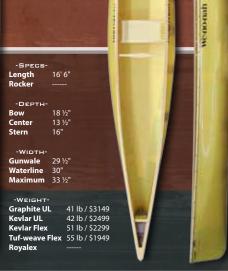

#### -DIMENSIONS-

### Length

Longer canoes track straighter, travel faster, and glide farther. They also hold more and perform better when loaded. Shorter canoes turn easily and are great for paddling on tight streams. Even a 6-inch difference in length can make a dramatic difference in canoe performance. Remember that in most cases longer is better, as it is always easier to turn a canoe than keep one going straight.

#### Depth

Adding depth to the center of the hull creates more freeboard, which adds capacity and seaworthiness. Adding depth to the bow or stern helps to fend off waves or spray.

#### Width

A wider hull has a higher initial stability, but requires more effort to paddle. A narrow hull requires less effort to paddle, but has less initial stability. Width also increases capacity, although not as much as length.