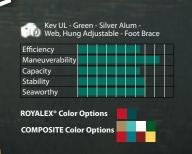

# **Efficiency:**

How far the canoe goes with each stroke. A long glide following the stroke means the canoe is very efficient.

# Maneuverability:

How easily the boat will turn. A lot of boats are specifically designed to "Track Straight". We always say it's much easier to turn a boat than keep one going straight.

# **Capacity:**

How much gear and weight the canoe can hold.

# **Stability:**

"Initial" stability is how tippy a boat feels when you're getting in and out of it or when it's resting on calm water. "Final" stability is how resistant a canoe is to tipping even when leaned or in high winds and waves.

# **Seaworthiness:**

How dry, capable, and predictable the canoe is in large waves or rough waters.