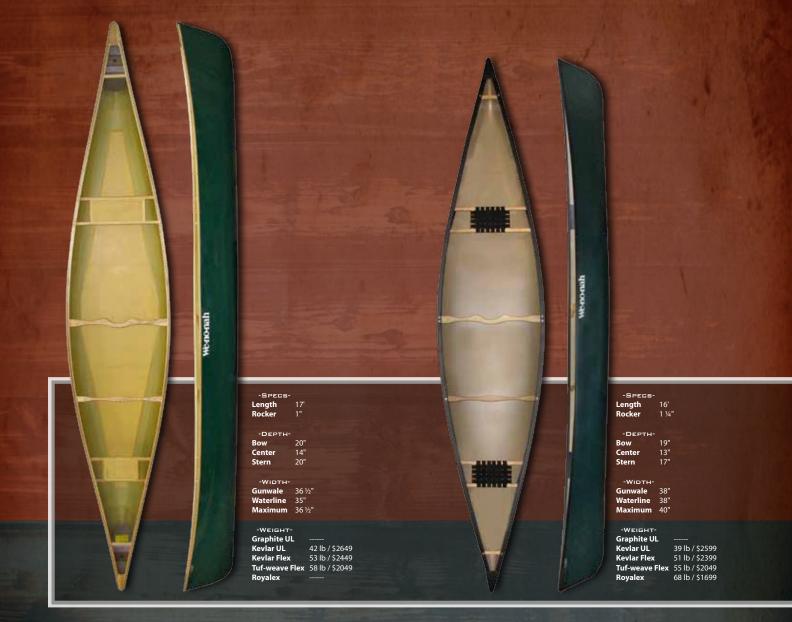

#### -DIMENSIONS-

### Length

Longer canoes track straighter, travel faster, and glide farther. They also hold more and perform better when loaded. Shorter canoes turn easily and are great for paddling on tight streams. Even a 6-inch difference in length can make a dramatic difference in canoe performance. Remember that in most cases longer is better, as it is always easier to turn a canoe than keep one going straight.

#### Depth

Adding depth to the center of the hull creates more freeboard, which adds capacity and seaworthiness. Adding depth to the bow or stern helps to fend off waves or spray.

#### Width

A wider hull has a higher initial stability, but requires more effort to paddle. A narrow hull requires less effort to paddle, but has less initial stability. Width also increases capacity, although not as much as length.