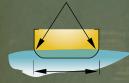

#### Width

A wider hull has a higher initial stability, but requires more effort to paddle. A narrow hull requires less effort to paddle, but has less initial stability. Width also increases capacity, although not as much as length.

## **Stability**

Cross-section shape determines initial and final stability. Initial stability is how stable a canoe feels when upright in calm water. Final stability is how resistant a canoe is to capsizing even when on edge.