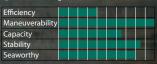

## & PERFORMANCE

canoe's performance is built into its design. The dimensions and shape of the hull above and below the water line, and other variables, determine how efficient, stable, roomy, maneuverable, and seaworthy a canoe model is. Of the 30+ models of canoes in this catalog, no two perform the same. A sports and leisure canoe that's stable and easy to paddle will have a different length, width, rocker and streamlining than a performance canoe designed to go fast and glide far. Even within the same category of canoes, subtle differences in design will change their performance.

# THE ASPECTS OF PERFORMANCE

# **Efficiency:**

How far the canoe goes with each stroke. A long glide following the stroke means the canoe is very efficient.

# Maneuverability:

How easily the boat will turn. A lot of boats are specifically designed to "Track Straight". We always say it's much easier to turn a boat than keep one going straight.

# **Capacity:**

How much gear and weight the canoe can hold.

# **Stability:**

"Initial" stability is how tippy a boat feels when you're getting in and out of it or when it's resting on calm water. "Final" stability is how resistant a canoe is to tipping even when leaned or in high winds and waves.

# **Seaworthiness:**

How dry, capable, and predictable the canoe is in large waves or rough waters.