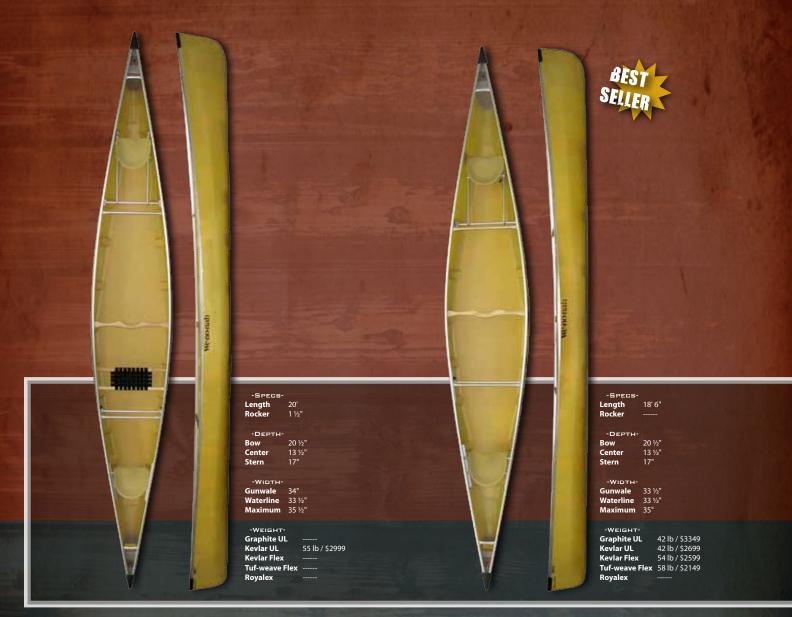

Voyager

Adirondack

Sundowner 17

**←** Solo

Escapade

Escape

what I want to do.

Minnesota II

The 16' perfect all arounder.

The 17' perfect all arounder.

Vagabond

Wilderness

Prism

Solo Plus

Heron

**Aurora** 