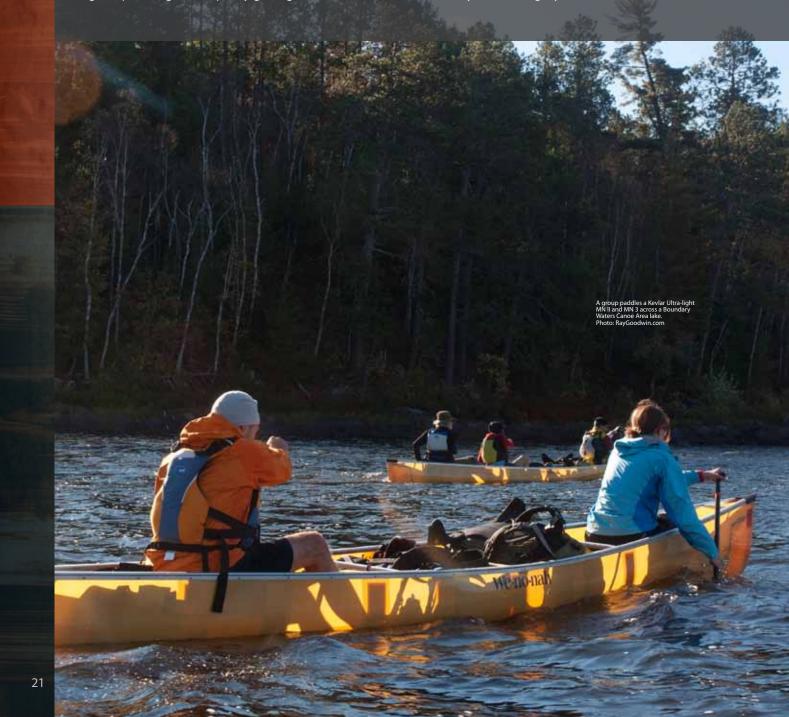

### -PERFORMANCE DESIGNS-

High-tech materials and dedicated people are part of our story, sophisticated design is another. Noon-hour training trips on the river and regular trips to the Boundary Waters with family and friends helped develop countless design ideas. Mike's long friendship and partnership with legendary canoe designer Gene Jensen contributed to several successful new canoe designs. Our Kevlar® Ultralight Minnesota II quickly became the canoe of choice in the Boundary Waters, transforming burdensome portages and long paddles across wilderness lakes, and effectively opening the experience to many.