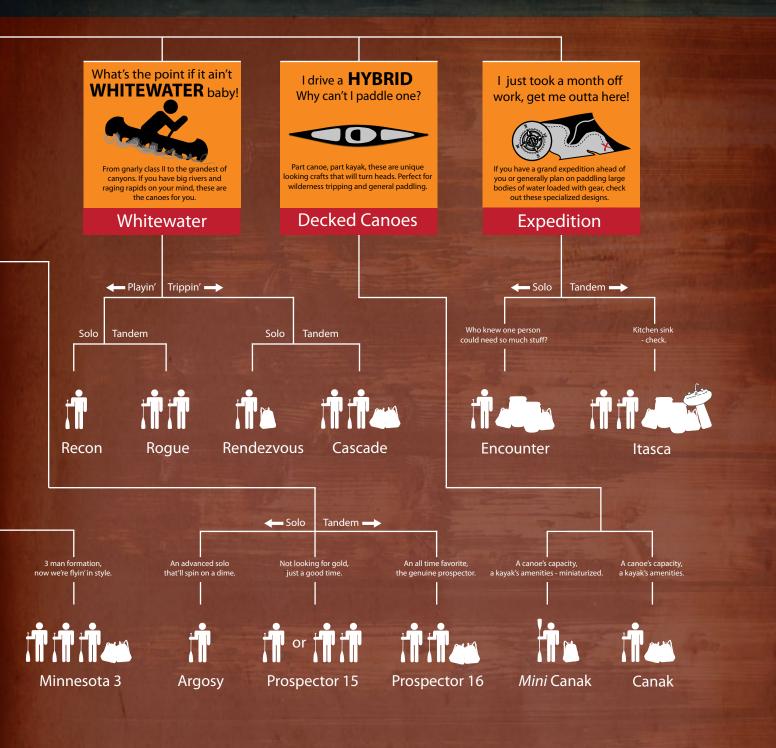

\* What are you going to use your canoe for?

Where do you want to go & how do you want to get there? -

If you want a canoe that anyone can paddle and will do most everything...Start here with all around great canoes that will do it all well

General

See that point way over there? I wanna be there... FAST!

is as efficient as possible, and this isn't your first time across the lake...these are your canoes.

Performance

**Hunt. Fish. Camp.** 

If you want a stable boat for hunting and fishing, or just to keep at the lake cabin, these canoes are rock solid stable, kid/dog friendly, and family approved.

Sports & Leisure

Lakes? Nah. I need to feel the **FLOW** Down Below.

If you plan on mainly paddling smaller rivers and streams look here for some highly manueverable canoes that excel in down river fun

Down River

Voyager

Adirondack

Sundowner 17

**←** Solo

Escapade

Escape

what I want to do.

Minnesota II

Just me, my boat, and the water.

Solid go anywhere, do anything solo.

Oh sweet smooth efficiecny, how I yearn for you.

Mostly solo, but sometimes tandem.

Tandem -

Don't you have something that will fit in my garage?

The 16' perfect all arounder.

The 17' perfect all arounder.

Vagabond

Wilderness

Prism

Solo Plus

Heron

**Aurora** 