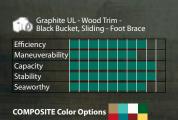

# **Efficiency:**

How far the canoe goes with each stroke. A long glide following the stroke means the canoe is very efficient.

# Maneuverability:

How easily the boat will turn. A lot of boats are specifically designed to "Track Straight". We always say it's much easier to turn a boat than keep one going straight.

# **Capacity:**

How much gear and weight the canoe can hold.

# **Stability:**

"Initial" stability is how tippy a boat feels when you're getting in and out of it or when it's resting on calm water. "Final" stability is how resistant a canoe is to tipping even when leaned or in high winds and waves.

# **Seaworthiness:**

How dry, capable, and predictable the canoe is in large waves or rough waters.