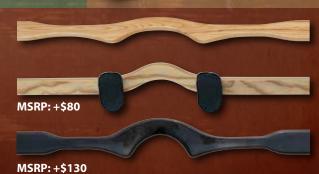

#### -YOKES-

All tandem models come with our standard ash yoke.

Yoke Options are available for an additional charge: Our ultra-strong, multi-layer laminated wood yoke comes with foam pads for complete comfort and dependability.

The elegance of a traditional yoke made the Wenonah way! Our **carbon-composite yoke** is the ultimate finishing touch for your composite canoe. Yoke pads are not recommended with this sculptured composite yoke.

\$100

\$20

\$325

\$300

\$350

\$325

\$25

Laminated Yoke w/ pads \$80 Removable Lam. Yoke w/ pads \$100 Carbon-Composite Yoke \$130 Self Bailer \$125 Sliding Stern Seat