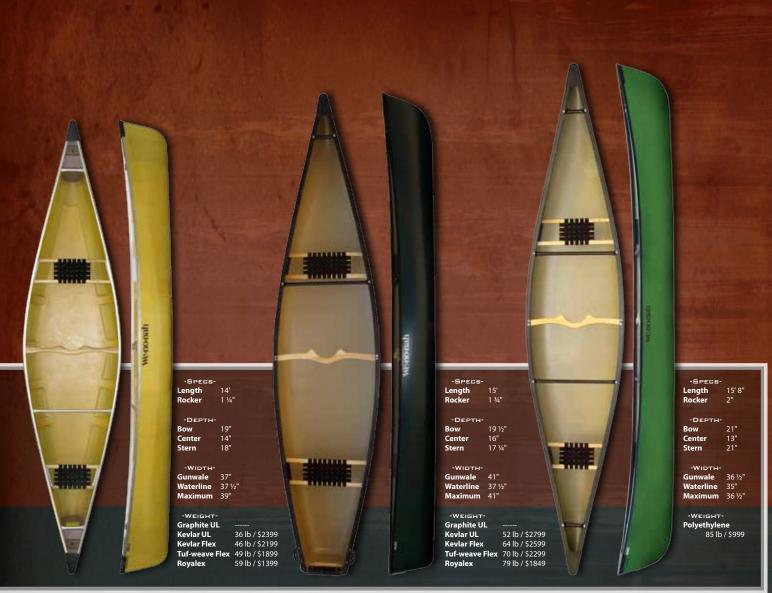

#### -DIMENSIONS-

### Length

Longer canoes track straighter, travel faster, and glide farther. They also hold more and perform better when loaded. Shorter canoes turn easily and are great for paddling on tight streams. Even a 6-inch difference in length can make a dramatic difference in canoe performance. Remember that in most cases longer is better, as it is always easier to turn a canoe than keep one going straight.

#### Depth

Adding depth to the center of the hull creates more freeboard, which adds capacity and seaworthiness. Adding depth to the bow or stern helps to fend off waves or spray.

#### Width

A wider hull has a higher initial stability, but requires more effort to paddle. A narrow hull requires less effort to paddle, but has less initial stability. Width also increases capacity, although not as much as length.