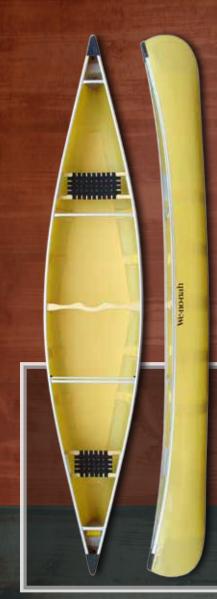

Voyager

Adirondack

Sundowner 17

**←** Solo

Escapade

Escape

what I want to do.

Minnesota II

The 16' perfect all arounder.

The 17' perfect all arounder.

Vagabond

Wilderness

Prism

Solo Plus

Heron

**Aurora** 