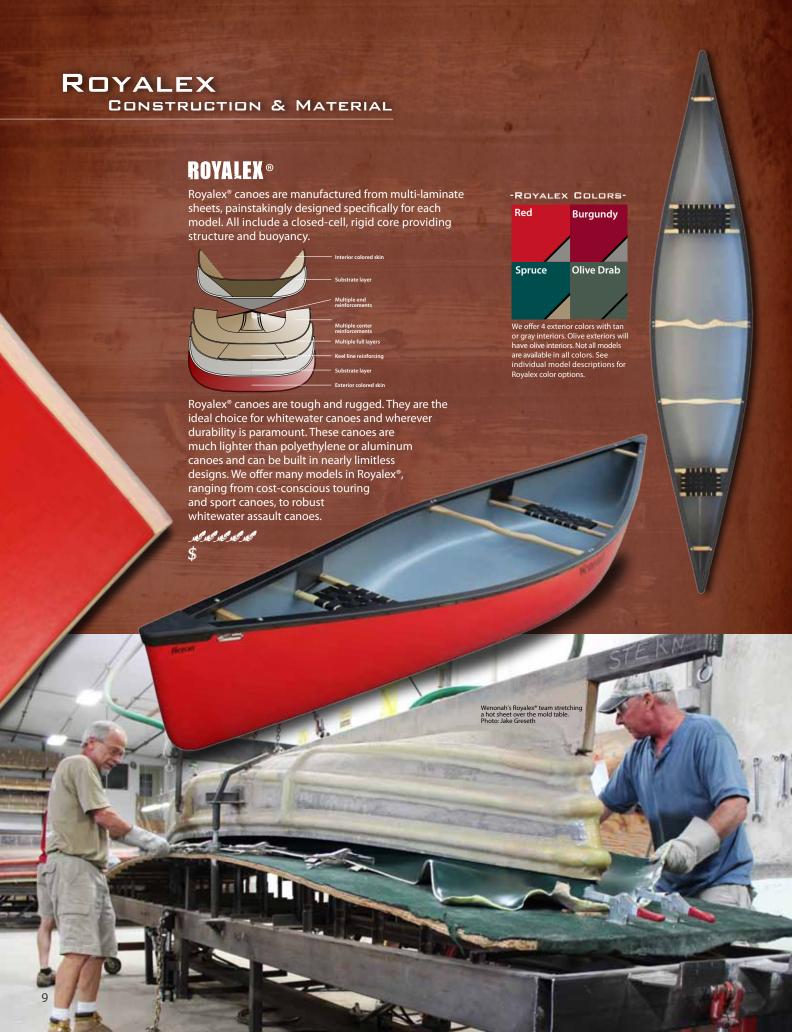

#### -ROYALEX CANDES-

#### **Standard Trim:**

Black vinyl gunwales featuring internal aluminum reinforcement, ash thwarts and handles, and black end caps are standard for Royalex® canoes.

#### **Optional Wood Trim:**

All wood trim is an option on all Royalex canoes (except the Backwater) and includes hardwood inwales, outwales, end caps, thwarts, and handles. Finished with three coats of oil, natural colored wood is standard and a darker walnut stain is optional. Please note, our wood selection varies based on the availability of quality wood from sustainable sources. Fasteners are stainless steel. Wood trim is an additional charge.

#### -FLOTATION-

All hulls have flotation to keep them afloat in the event of capsize. Royalex® canoes have buoyant cores. Most composite hulls have sealed-air tanks in the bow and stern.