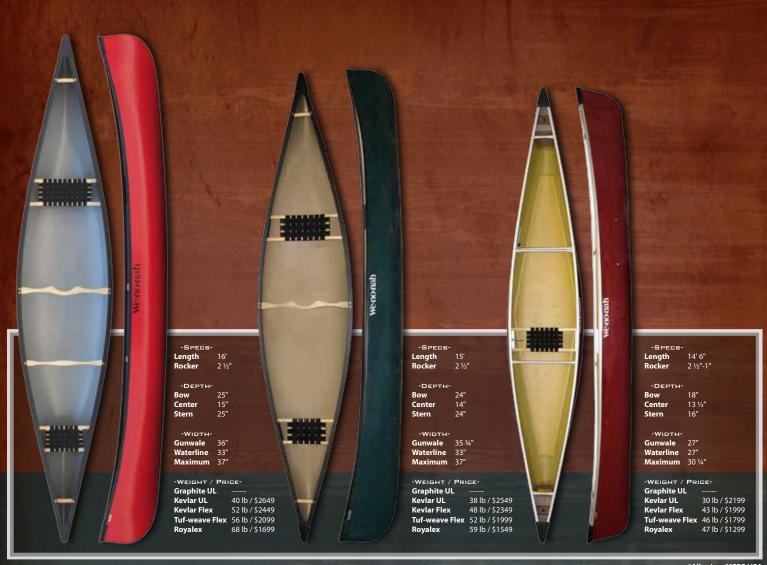

#### -DIMENSIONS-

### Length

Longer canoes track straighter, travel faster, and glide farther. They also hold more and perform better when loaded. Shorter canoes turn easily and are great for paddling on tight streams. Even a 6-inch difference in length can make a dramatic difference in canoe performance. Remember that in most cases longer is better, as it is always easier to turn a canoe than keep one going straight.

#### Depth

Adding depth to the center of the hull creates more freeboard, which adds capacity and seaworthiness. Adding depth to the bow or stern helps to fend off waves or spray.

#### Width

A wider hull has a higher initial stability, but requires more effort to paddle. A narrow hull requires less effort to paddle, but has less initial stability. Width also increases capacity, although not as much as length.

#### -MAXIMUM CAPACITIES-

Published weight-bearing capacities are misleading for a number of reasons, so we don't print specific figures. Instead, we say that all Wenonah hulls have reserve capacity for their intended use. If capacity is critical, we suggest you load the hull with the intended weight and test it.

#### -CANDE WEIGHTS-

Because every canoe we make is handcrafted, weights may vary slightly from the stated figure with standard equipment. Wood trim, sliding seats and foot braces, and optional gel-coat finish will change the weight.