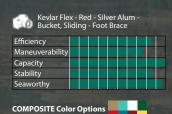

# **Efficiency:**

How far the canoe goes with each stroke. A long glide following the stroke means the canoe is very efficient.

# Maneuverability:

How easily the boat will turn. A lot of boats are specifically designed to "Track Straight". We always say it's much easier to turn a boat than keep one going straight.

# **Capacity:**

How much gear and weight the canoe can hold.

# **Stability:**

"Initial" stability is how tippy a boat feels when you're getting in and out of it or when it's resting on calm water. "Final" stability is how resistant a canoe is to tipping even when leaned or in high winds and waves.

# **Seaworthiness:**

How dry, capable, and predictable the canoe is in large waves or rough waters.