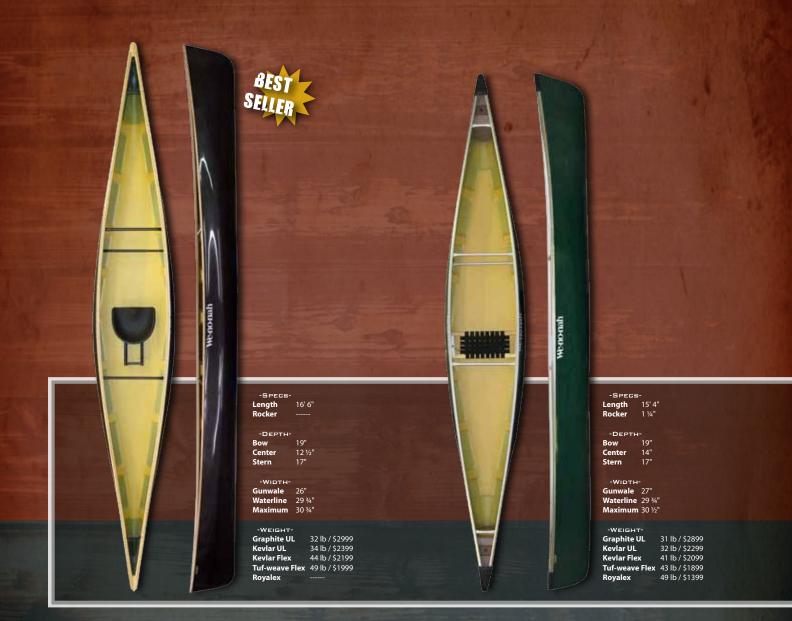

#### -DIMENSIONS-

### Length

Longer canoes track straighter, travel faster, and glide farther. They also hold more and perform better when loaded. Shorter canoes turn easily and are great for paddling on tight streams. Even a 6-inch difference in length can make a dramatic difference in canoe performance. Remember that in most cases longer is better, as it is always easier to turn a canoe than keep one going straight.

#### Depth

Adding depth to the center of the hull creates more freeboard, which adds capacity and seaworthiness. Adding depth to the bow or stern helps to fend off waves or spray.

#### Width

A wider hull has a higher initial stability, but requires more effort to paddle. A narrow hull requires less effort to paddle, but has less initial stability. Width also increases capacity, although not as much as length.

#### Rocker

Rocker describes the way some hulls curve up at the ends, like a rocking chair. Rocker plays part in a canoe's maneuverability. Longer canoes with some rocker will maneuver like much shorter canoes. Canoes with a lot of rocker turn more easily, which is why whitewater and down river canoes have steeply rockered ends. Canoes with very little rocker will track straighter.

#### **Bucket Seat**

Comfortable, durable and designed for paddling while seated, our bucket seat is standard for all composite tandem canoes 17' and longer

as well as all composite solo canoes except the Vagabond. **Bucket seats** are a no cost option in Royalex® canoes 17' and longer.

#### Web Seat

Cool, comfortable and suitable for paddling from a seated or kneeling position, our web seat offers extreme versatility. Web seats are standard outfitting in all Royalex® canoes as well as composite canoes shorter than 17'. Web seats are available as a no-cost option in all other canoes.

#### **Sliding Seat**

A sliding seat is crucial in longer canoes to establish and maintain proper boat fore-aft balance on the water. A sliding front seat is standard for most composite tandems over 16' and optional for Royalex® tandems 17' or longer. Sliding seats are mounted to an aluminum slide-frame riveted to the hull in tandem canoes. A sliding stern seat is also optional for composite tandems 18' and longer. Bucket seats are standard but web or cane may be substituted at no charge. (if not standard)

#### **Sliding Seat**

Composite solo canoes receive sliding bucket seats fitted to a floor-mounted aluminum pedestal. A web or cane seat may be substituted at no extra charge.

#### Adjustable Foot Brace

Our infinitely adjustable aluminum foot brace provides solid leverage for performance and comfort. A simple turn of the knobs locks and unlocks the cross bar allowing it to be slid into your personalized position. Foot braces are standard on all composite tandem canoes 17' and longer (except the Boundary Waters) as well as all composite solo canoes. Foot braces are standard on the Royalex® Fusion and are available as an option on all other Royalex canoes. (if not standard)