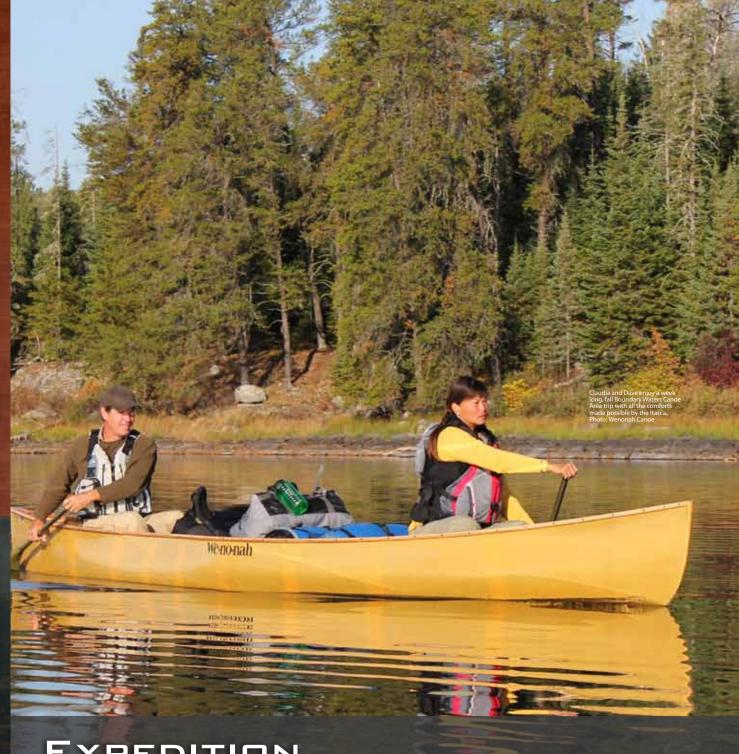

and everything in between.

Royalex - Burgundy - Black Vinyl Web, Hung Adjustable



**ROYALEX®** Color Options

The Recon is a broad spectrum whitewater canoe for old-schoolers to up-andcomers. Nothing too tricky or extreme, the Recon is a welcoming platform for those who have been-there, done-that before and want to go back and do it again. For the aspiring whitewater open boater this canoe offers a superior experience for skill development and a canoe they'll never outgrow. Run rivers, surf waves, rediscover the fun, or introduce yourself to new freedoms and excitement.

Offered fully outfitted with float bags, oversized deck plates, adjustable pedestal seat, knee cups, and ankle blocks or as a hull only for personal customizing.



Capacity Stability Seaworthy

ROYALEX® Color Options



# EXPEDITION

If you dream of exploring Baker Lake in the Arctic or heading to the far reaches of the Quetico, take a look at our Expedition canoes — they turn dreams into tangible realities.

These long, deep hulls are built to go the distance and perform well under all kinds of conditions. They have the ability to hold heavy loads and are contoured for efficient paddling when packed full. They're seaworthy when wind and spray kick up, so your gear stays dry.



\*All prices MSRP USA

The Itasca is a tandem performance touring canoe that's built to carry expedition gear through wind and waves. This long, seaworthy hull tracks superbly, carries loads and glides far — it's the right boat for extreme exploring, coastal touring, and week long adventures.

The wide midsection of the Itasca's