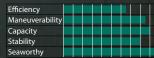

# THE ASPECTS OF PERFORMANCE

# **Efficiency:**

How far the canoe goes with each stroke. A long glide following the stroke means the canoe is very efficient.

# Maneuverability:

How easily the boat will turn. A lot of boats are specifically designed to "Track Straight". We always say it's much easier to turn a boat than keep one going straight.

# **Capacity:**

How much gear and weight the canoe can hold.

# **Stability:**

"Initial" stability is how tippy a boat feels when you're getting in and out of it or when it's resting on calm water. "Final" stability is how resistant a canoe is to tipping even when leaned or in high winds and waves.

# **Seaworthiness:**

How dry, capable, and predictable the canoe is in large waves or rough waters.