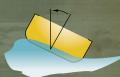

# **Stability:**

"Initial" stability is how tippy a boat feels when you're getting in and out of it or when it's resting on calm water. "Final" stability is how resistant a canoe is to tipping even when leaned or in high winds and waves.

## **Stability**

Cross-section shape determines initial and final stability. Initial stability is how stable a canoe feels when upright in calm water. Final stability is how resistant a canoe is to capsizing even when on edge.