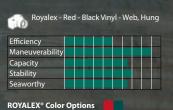

#### -ROYALEX CANDES-

#### **Standard Trim:**

Black vinyl gunwales featuring internal aluminum reinforcement, ash thwarts and handles, and black end caps are standard for Royalex® canoes.