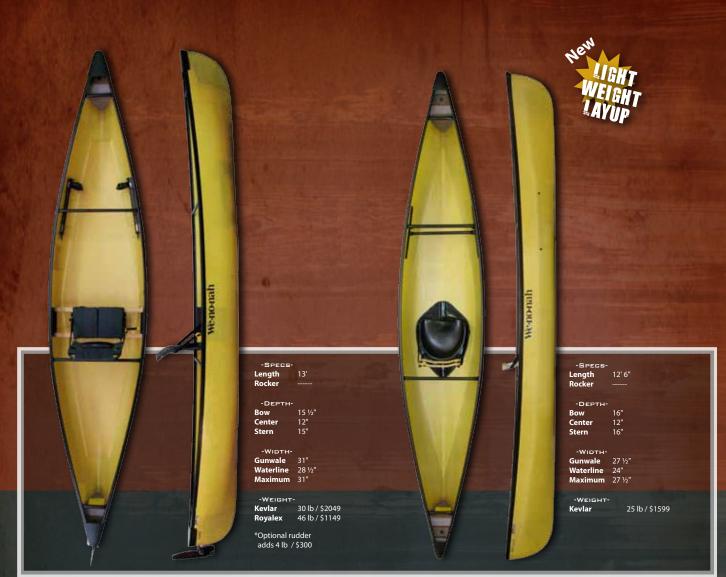

#### -DIMENSIONS-

### Length

Longer canoes track straighter, travel faster, and glide farther. They also hold more and perform better when loaded. Shorter canoes turn easily and are great for paddling on tight streams. Even a 6-inch difference in length can make a dramatic difference in canoe performance. Remember that in most cases longer is better, as it is always easier to turn a canoe than keep one going straight.

#### Depth

Adding depth to the center of the hull creates more freeboard, which adds capacity and seaworthiness. Adding depth to the bow or stern helps to fend off waves or spray.

#### Width

A wider hull has a higher initial stability, but requires more effort to paddle. A narrow hull requires less effort to paddle, but has less initial stability. Width also increases capacity, although not as much as length.