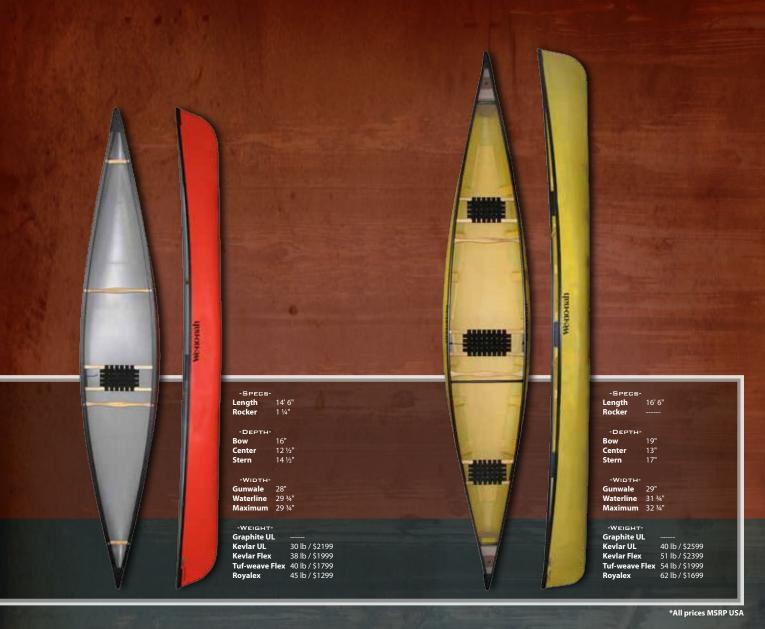

#### -DIMENSIONS-

### Length

Longer canoes track straighter, travel faster, and glide farther. They also hold more and perform better when loaded. Shorter canoes turn easily and are great for paddling on tight streams. Even a 6-inch difference in length can make a dramatic difference in canoe performance. Remember that in most cases longer is better, as it is always easier to turn a canoe than keep one going straight.

#### Depth

Adding depth to the center of the hull creates more freeboard, which adds capacity and seaworthiness. Adding depth to the bow or stern helps to fend off waves or spray.

#### Width

A wider hull has a higher initial stability, but requires more effort to paddle. A narrow hull requires less effort to paddle, but has less initial stability. Width also increases capacity, although not as much as length.

#### Rocker

Rocker describes the way some hulls curve up at the ends, like a rocking chair. Rocker plays part in a canoe's maneuverability. Longer canoes with some rocker will maneuver like much shorter canoes. Canoes with a lot of rocker turn more easily, which is why whitewater and down river canoes have steeply rockered ends. Canoes with very little rocker will track straighter.

#### **Bucket Seat**

Comfortable, durable and designed for paddling while seated, our bucket seat is standard for all composite tandem canoes 17' and longer

as well as all composite solo canoes except the Vagabond. **Bucket seats** are a no cost option in Royalex® canoes 17' and longer.

#### Web Seat

Cool, comfortable and suitable for paddling from a seated or kneeling position, our web seat offers extreme versatility. Web seats are standard outfitting in all Royalex® canoes as well as composite canoes shorter than 17'. Web seats are available as a no-cost option in all other canoes.

#### **Sliding Seat**

A sliding seat is crucial in longer canoes to establish and maintain proper boat fore-aft balance on the water. A sliding front seat is standard for most composite tandems over 16' and optional for Royalex® tandems 17' or longer. Sliding seats are mounted to an aluminum slide-frame riveted to the hull in tandem canoes. A sliding stern seat is also optional for composite tandems 18' and longer. Bucket seats are standard but web or cane may be substituted at no charge. (if not standard)

#### **Sliding Seat**

Composite solo canoes receive sliding bucket seats fitted to a floor-mounted aluminum pedestal. A web or cane seat may be substituted at no extra charge.

#### Adjustable Foot Brace

Our infinitely adjustable aluminum foot brace provides solid leverage for performance and comfort. A simple turn of the knobs locks and unlocks the cross bar allowing it to be slid into your personalized position. Foot braces are standard on all composite tandem canoes 17' and longer (except the Boundary Waters) as well as all composite solo canoes. Foot braces are standard on the Royalex® Fusion and are available as an option on all other Royalex canoes. (if not standard)