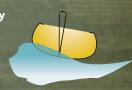

# **Stability:**

"Initial" stability is how tippy a boat feels when you're getting in and out of it or when it's resting on calm water. "Final" stability is how resistant a canoe is to tipping even when leaned or in high winds and waves.

## **Stability**

Cross-section shape determines initial and final stability. Initial stability is how stable a canoe feels when upright in calm water. Final stability is how resistant a canoe is to capsizing even when on edge.