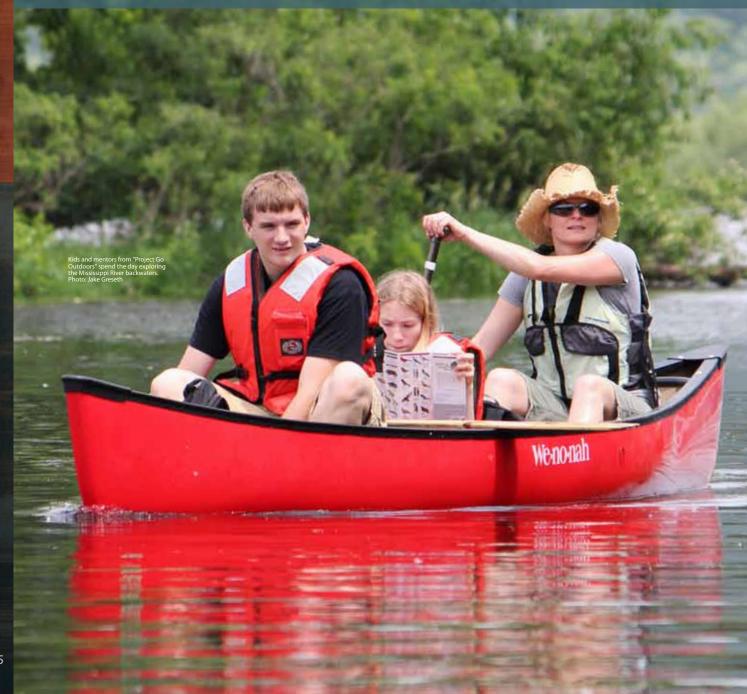

|                        |                                   |     |  |



General touring canoes are versatile boats that do everything well. For people who look forward to day trips with the family, fishing, easy weekend adventures, or a week spent canoe camping, our general touring canoes are the best choice.

Stable, maneuverable, and able to haul a fair amount of gear, these canoes build confidence in developing paddlers. They vary in length from 15 feet to 18 feet, but all have generous width and depth, a shallow-arch bottom, and 1 or 2 inches of rocker.





-DEPTH Center 14" 20" Stern -WIDTH Gunwale 36 ½" Waterline Maximum WEIGHT-**Graphite UL** Kevlar UL 46 lb / \$2699 Kevlar Flex 57 lb / \$2499 Tuf-weave Flex 61 lb / \$2149 75 lb / \$1799

\*All prices MSRP USA

**EVECA** 

For three-person paddling adventures, few canoes perform like the Seneca. Whether you're reeling in eight-pounders or power-paddling to the next lake,

the Seneca's great initial stability and efficiency turn you into a harmonious paddling team.

The Seneca is a big canoe with enough freeboard to keep gear and equipment dry. Designed for family and general use, the center seat is removable if you're looking to comfortably fit two large people with a lot of gear. It also serves as an alternative to a tag-along solo canoe.

Kev UL - Skin - Silver Alum Web, Fixed - Remo