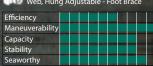

#### Rocker

Rocker describes the way some hulls curve up at the ends, like a rocking chair. Rocker plays part in a canoe's maneuverability. Longer canoes with some rocker will maneuver like much shorter canoes. Canoes with a lot of rocker turn more easily, which is why whitewater and down river canoes have steeply rockered ends. Canoes with very little rocker will track straighter.