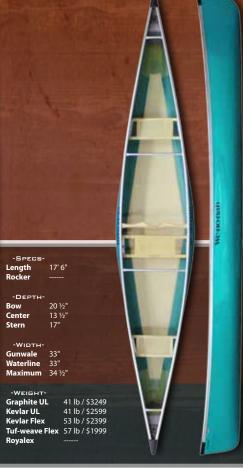

#### -DIMENSIONS-

### Length

Longer canoes track straighter, travel faster, and glide farther. They also hold more and perform better when loaded. Shorter canoes turn easily and are great for paddling on tight streams. Even a 6-inch difference in length can make a dramatic difference in canoe performance. Remember that in most cases longer is better, as it is always easier to turn a canoe than keep one going straight.

#### Depth

Adding depth to the center of the hull creates more freeboard, which adds capacity and seaworthiness. Adding depth to the bow or stern helps to fend off waves or spray.

#### Width

A wider hull has a higher initial stability, but requires more effort to paddle. A narrow hull requires less effort to paddle, but has less initial stability. Width also increases capacity, although not as much as length.