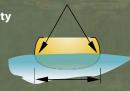

# **Stability:**

"Initial" stability is how tippy a boat feels when you're getting in and out of it or when it's resting on calm water. "Final" stability is how resistant a canoe is to tipping even when leaned or in high winds and waves.

## **Stability**

Cross-section shape determines initial and final stability. Initial stability is how stable a canoe feels when upright in calm water. Final stability is how resistant a canoe is to capsizing even when on edge.