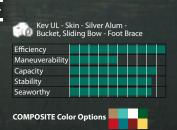

# THE ASPECTS OF PERFORMANCE

# **Efficiency:**

How far the canoe goes with each stroke. A long glide following the stroke means the canoe is very efficient.

# Maneuverability:

How easily the boat will turn. A lot of boats are specifically designed to "Track Straight". We always say it's much easier to turn a boat than keep one going straight.

# **Capacity:**

How much gear and weight the canoe can hold.

# **Stability:**

"Initial" stability is how tippy a boat feels when you're getting in and out of it or when it's resting on calm water. "Final" stability is how resistant a canoe is to tipping even when leaned or in high winds and waves.

# **Seaworthiness:**

How dry, capable, and predictable the canoe is in large waves or rough waters.