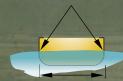

# **Stability:**

"Initial" stability is how tippy a boat feels when you're getting in and out of it or when it's resting on calm water. "Final" stability is how resistant a canoe is to tipping even when leaned or in high winds and waves.

## **Stability**

Cross-section shape determines initial and final stability. Initial stability is how stable a canoe feels when upright in calm water. Final stability is how resistant a canoe is to capsizing even when on edge.