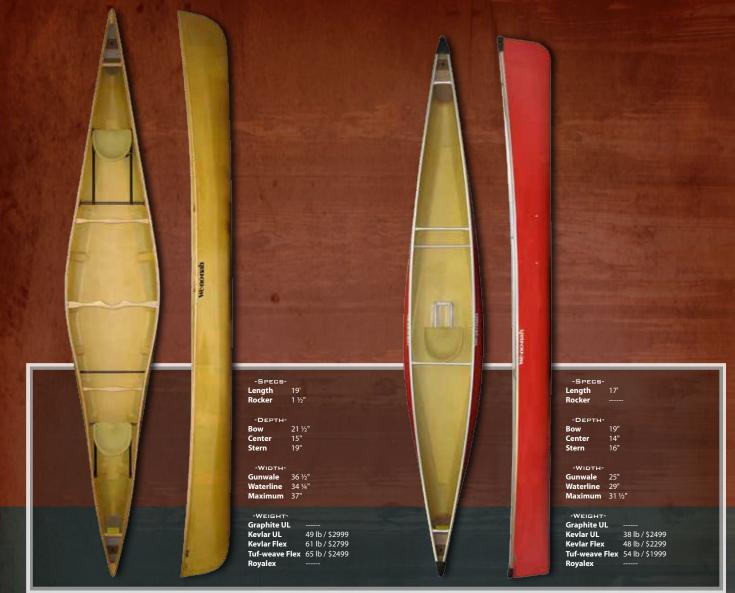

MSRP USA: +\$60

|                     |                  | LENGTH | ROCKER    | BOW   | DEPTH<br>CENTER | STERN   | GUNWALE | WIDTH<br>WATERLINE | MAXIMUM |       |
|---------------------|------------------|--------|-----------|-------|-----------------|---------|---------|--------------------|---------|-------|
|                     | SENECA           | 19′4″  | 2″        | 22"   | 14"             | 22"     | 37 ½"   | 39 ½"              | 39 ½"   |       |
|                     | CHAMPLAIN        | 18′0″  | 1 ½"      | 22"   | 14"             | 20"     | 36 ½"   | 36 ¾"              | 37″     |       |
|                     | 17 WENDNAH       | 17′0″  | 2"        | 22"   | 13 ½"           | 22"     | 36"     | 34 ½"              | 37"     | Phil  |
| ği                  | SPIRIT II        | 17′0″  | 1 ½"      | 22″   | 14"             | 19"     | 35"     | 35 ½"              | 36"     | Medi  |
| General Touring     | AURORA           | 16′0"  | 1 ½"      | 21″   | 14"             | 18″     | 35"     | 35 ½"              | 36"     | RAN   |
|                     | HERON            | 15′0″  | 1 1/4"    | 18″   | 13″             | 16″     | 35"     | 35"                | 36"     | 100   |
|                     | PRISM            | 16'6"  | minimal   | 19"   | 12 ½"           | 17"     | 26"     | 29 ¾"              | 30 ¾"   | 1000  |
|                     | WILDERNESS       | 15′4″  | 1 1/4"    | 19″   | 14"             | 17″     | 27"     | 29 ¾"              | 30 ½"   |       |
| 7                   | VAGABOND         | 14′6″  | 1 1⁄4″    | 16″   | 12 ½"           | 14 ½"   | 28"     | 29 ¾"              | 29 ¾"   |       |
|                     | Solo Plus        | 16'6"  | minimal   | 19″   | 13″             | 17″     | 29"     | 31 ¾"              | 32¾"    | 119   |
|                     | SUNDOWNER 17     | 17'0"  | minimal   | 21"   | 14"             | 18"     | 34 ½"   | 32 ½"              | 34 ½"   |       |
| 70                  | ADIRONDACK       | 16′0″  | minimal   | 19 ½" | 13 ½"           | 16 ½"   | 35"     | 34 ¾"              | 36"     |       |
| Fouring             | MINNESOTA 3      | 20′0″  | 1 ½"      | 20 ½" | 13 ½"           | 17″     | 34"     | 33 ½"              | 35 ½"   | N. K. |
| nance               | MINNESOTA II     | 18′6″  | minimal   | 20 ½" | 13 ½"           | 17″     | 33 ½"   | 33 ½"              | 35″     |       |
| Performance Touring | ESCAPE           | 17′6″  | minimal   | 20 ½" | 13 ½"           | 17″     | 33"     | 33″                | 34 ½"   |       |
| <u>c</u> -          | ESCAPADE         | 16′6″  | minimal   | 18 ½" | 13 ½"           | 16″     | 29 ½"   | 30"                | 33 ½"   | 100   |
|                     | VOYAGER          | 17'6"  | minimal   | 19"   | 14"             | 16″     | 21 ½"   | 27 ½"              | 28 ¾"   |       |
| -                   | Fusion           | 13'0"  | minimal   | 15 ½" | 12″             | 15″     | 31"     | 28 ½"              | 31″     |       |
| ė                   | WEE LASSIE       | 12′6″  | minimal   | 16″   | 12″             | 16"     | 27 ½"   | 24"                | 27 ½"   | Will  |
| Leisure             | BOUNDARY WATERS  | 17′0″  | 1″        | 20"   | 14"             | 20"     | 36 ½"   | 35"                | 36 ½"   |       |
| Sports & I          | KINGFISHER       | 16′0″  | 1 1/4"    | 19"   | 13″             | 17″     | 38"     | 38″                | 40"     | 188   |
| S                   | FISHERMAN        | 14′0″  | 1 1⁄4″    | 19″   | 14"             | 18"     | 37"     | 37 ½"              | 39"     | 1000  |
|                     | BACKWATER        | 15'0"  | 1 3/4"    | 19 ½" | 16"             | 17 1⁄4" | 41"     | 37 ½"              | 41"     | 15.75 |
|                     | Southfork        | 15'8″  | 2"        | 21″   | 13″             | 21″     | 36 ½"   | 35"                | 36 ½"   |       |
| 'er                 | PROSPECTOR 16    | 16′0″  | 2 ½"      | 25"   | 15"             | 25″     | 36"     | 33"                | 37"     | 1916  |
| Down River          | PROSPECTOR 15    | 15′0″  | 2 ½"      | 24"   | 14"             | 24"     | 35 ¾"   | 33"                | 37"     |       |
| Do                  | ARGOSY           | 14'6"  | 2 ½" - 1" | 18"   | 13 ½"           | 16″     | 27"     | 27"                | 30 1/4" | 1119  |
| 100                 | CASCADE          | 17'6"  | 2"        | 21″   | 15"             | 20"     | 36 ½"   | 33 ½"              | 36 ½"   |       |
| Whitewater          | ROGUE            | 16′0″  | 3"        | 24 ½" | 16"             | 23 ½"   | 35 ¼"   | 33"                | 36"     | 1     |
|                     | RENDEZVOUS       | 15′8″  | 2 ½"      | 21"   | 15"             | 20"     | 28"     | 29"                | 31″     | 100   |
|                     | RECON            | 13'0"  | 6"+       | 18 ½" | 15 ½"           | 17"     | 28"     | 29"                | 29"     |       |
| Expedition          | ITASCA           | 19'0"  | 1 ½"      | 21 ½" | 15"             | 19"     | 36 ½"   | 34 ½"              | 37"     |       |
|                     | ENCOUNTER        | 17′0″  | minimal   | 19"   | 14"             | 16"     | 25"     | 29"                | 31 ½"   |       |
| Decked              | CANAK            | 16′0″  | minimal   | 16"   | 12 ½"           | 14"     |         | 27"                | 30"     |       |
|                     | MINI CANAK       | 15′0″  | minimal   | 13 ½" | 12 ½"           | 13 ½"   | THE     | 26 ½"              | 29″     |       |
|                     | A Proposition of | 100    |           | FAMIL |                 | 100     |         |                    |         |       |