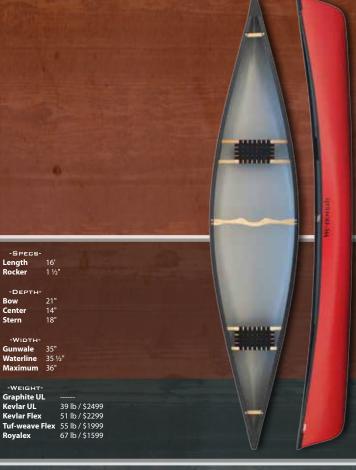

Voyager

Adirondack

Sundowner 17

**←** Solo

Escapade

Escape

what I want to do.

Minnesota II