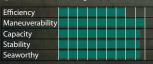

## & PERFORMANCE

canoe's performance is built into its design. The dimensions and shape of the hull above and below the water line, and other variables, determine how efficient, stable, roomy, maneuverable, and seaworthy a canoe model is. Of the 30+ models of canoes in this catalog, no two perform the same. A sports and leisure canoe that's stable and easy to paddle will have a different length, width, rocker and streamlining than a performance canoe designed to go fast and glide far. Even within the same category of canoes, subtle differences in design will change their performance.

# THE ASPECTS OF PERFORMANCE

# **Efficiency:**

How far the canoe goes with each stroke. A long glide following the stroke means the canoe is very efficient.

# Maneuverability:

How easily the boat will turn. A lot of boats are specifically designed to "Track Straight". We always say it's much easier to turn a boat than keep one going straight.

# **Capacity:**

How much gear and weight the canoe can hold.

# **Stability:**

"Initial" stability is how tippy a boat feels when you're getting in and out of it or when it's resting on calm water. "Final" stability is how resistant a canoe is to tipping even when leaned or in high winds and waves.

# **Seaworthiness:**

How dry, capable, and predictable the canoe is in large waves or rough waters.