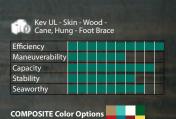

# THE ASPECTS OF PERFORMANCE

# **Efficiency:**

How far the canoe goes with each stroke. A long glide following the stroke means the canoe is very efficient.

# Maneuverability:

How easily the boat will turn. A lot of boats are specifically designed to "Track Straight". We always say it's much easier to turn a boat than keep one going straight.

# **Capacity:**

How much gear and weight the canoe can hold.

# **Stability:**

"Initial" stability is how tippy a boat feels when you're getting in and out of it or when it's resting on calm water. "Final" stability is how resistant a canoe is to tipping even when leaned or in high winds and waves.

# **Seaworthiness:**

How dry, capable, and predictable the canoe is in large waves or rough waters.