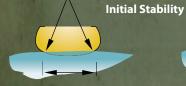

# **Stability:**

"Initial" stability is how tippy a boat feels when you're getting in and out of it or when it's resting on calm water. "Final" stability is how resistant a canoe is to tipping even when leaned or in high winds and waves.

## **Stability**

Cross-section shape determines initial and final stability. Initial stability is how stable a canoe feels when upright in calm water. Final stability is how resistant a canoe is to capsizing even when on edge.