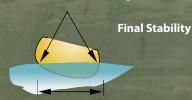

# **Stability:**

"Initial" stability is how tippy a boat feels when you're getting in and out of it or when it's resting on calm water. "Final" stability is how resistant a canoe is to tipping even when leaned or in high winds and waves.

## **Stability**

Cross-section shape determines initial and final stability. Initial stability is how stable a canoe feels when upright in calm water. Final stability is how resistant a canoe is to capsizing even when on edge.