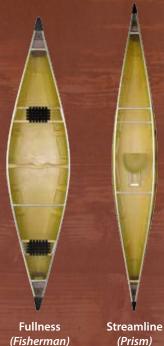

#### Streamline and Fullness

Different canoes with the same load can require more or less effort to paddle, depending on streamlining and fullness. How fast or how gradual the hull widens influences speed, capacity, and stability. A hull that widens gradually and smoothly is more efficient.

(Prism)