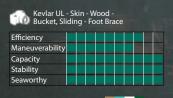

# **Efficiency:**

How far the canoe goes with each stroke. A long glide following the stroke means the canoe is very efficient.

# Maneuverability:

How easily the boat will turn. A lot of boats are specifically designed to "Track Straight". We always say it's much easier to turn a boat than keep one going straight.

# **Capacity:**

How much gear and weight the canoe can hold.

# **Stability:**

"Initial" stability is how tippy a boat feels when you're getting in and out of it or when it's resting on calm water. "Final" stability is how resistant a canoe is to tipping even when leaned or in high winds and waves.

# **Seaworthiness:**

How dry, capable, and predictable the canoe is in large waves or rough waters.