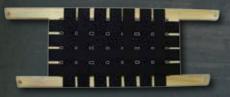

#### Web Seat

Cool, comfortable and suitable for paddling from a seated or kneeling position, our web seat offers extreme versatility. Web seats are standard outfitting in all Royalex® canoes as well as composite canoes shorter than 17'. Web seats are available as a no-cost option in all other canoes.

#### Fixed, Hung Seat

Royalex® tandem canoes and shorter composite canoes have seats hung from the gunwales with anodized aluminum plates. On canoes with wood gunwales, most seats are suspended from the gunwales using wood dowels lined with stainless steel bolts. Wood gunwale composite canoes can also receive bucket seats. Both web and cane seats can be hung but not buckets.