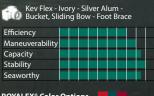

#### **Bucket Seat**

Comfortable, durable and designed for paddling while seated, our bucket seat is standard for all composite tandem canoes 17' and longer

as well as all composite solo canoes except the Vagabond. **Bucket seats** are a no cost option in Royalex® canoes 17' and longer.

#### **Sliding Seat**

A sliding seat is crucial in longer canoes to establish and maintain proper boat fore-aft balance on the water. A sliding front seat is standard for most composite tandems over 16' and optional for Royalex® tandems 17' or longer. Sliding seats are mounted to an aluminum slide-frame riveted to the hull in tandem canoes. A sliding stern seat is also optional for composite tandems 18' and longer. Bucket seats are standard but web or cane may be substituted at no charge. (if not standard)

#### Adjustable Foot Brace

Our infinitely adjustable aluminum foot brace provides solid leverage for performance and comfort. A simple turn of the knobs locks and unlocks the cross bar allowing it to be slid into your personalized position. Foot braces are standard on all composite tandem canoes 17' and longer (except the Boundary Waters) as well as all composite solo canoes. Foot braces are standard on the Royalex® Fusion and are available as an option on all other Royalex canoes. (if not standard)