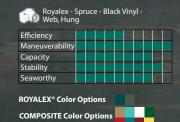

## & PERFORMANCE

canoe's performance is built into its design. The dimensions and shape of the hull above and below the water line, and other variables, determine how efficient, stable, roomy, maneuverable, and seaworthy a canoe model is. Of the 30+ models of canoes in this catalog, no two perform the same. A sports and leisure canoe that's stable and easy to paddle will have a different length, width, rocker and streamlining than a performance canoe designed to go fast and glide far. Even within the same category of canoes, subtle differences in design will change their performance.

# THE ASPECTS OF PERFORMANCE

# **Efficiency:**

How far the canoe goes with each stroke. A long glide following the stroke means the canoe is very efficient.

# Maneuverability:

How easily the boat will turn. A lot of boats are specifically designed to "Track Straight". We always say it's much easier to turn a boat than keep one going straight.

# **Capacity:**

How much gear and weight the canoe can hold.

# **Stability:**

"Initial" stability is how tippy a boat feels when you're getting in and out of it or when it's resting on calm water. "Final" stability is how resistant a canoe is to tipping even when leaned or in high winds and waves.

# **Seaworthiness:**

How dry, capable, and predictable the canoe is in large waves or rough waters.