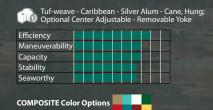

# THE ASPECTS OF PERFORMANCE

# **Efficiency:**

How far the canoe goes with each stroke. A long glide following the stroke means the canoe is very efficient.

# Maneuverability:

How easily the boat will turn. A lot of boats are specifically designed to "Track Straight". We always say it's much easier to turn a boat than keep one going straight.

# **Capacity:**

How much gear and weight the canoe can hold.

# **Stability:**

"Initial" stability is how tippy a boat feels when you're getting in and out of it or when it's resting on calm water. "Final" stability is how resistant a canoe is to tipping even when leaned or in high winds and waves.

# **Seaworthiness:**

How dry, capable, and predictable the canoe is in large waves or rough waters.