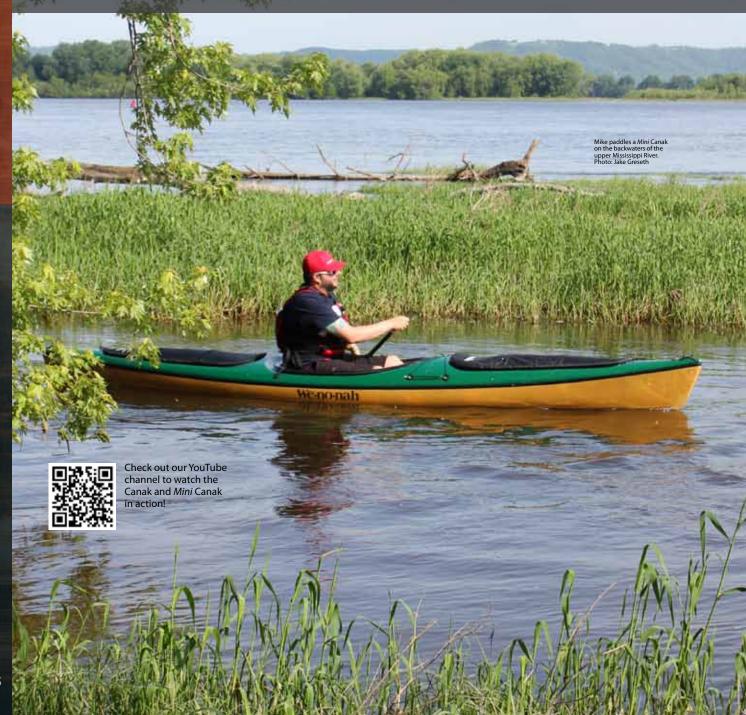

Voyager

Adirondack

Sundowner 17

**←** Solo

Escapade

Escape

what I want to do.

Minnesota II