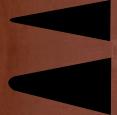

#### **Entry Line**

The entry line is the sharpness of the bow. Blunt entry lines resist impacts better, which is why whitewater canoes generally have blunt entry lines. Sharper entry lines improve the hull's efficiency and tracking.

Sharp Entry Line (MNII)

**Blunt Entry Line** (Rogue)