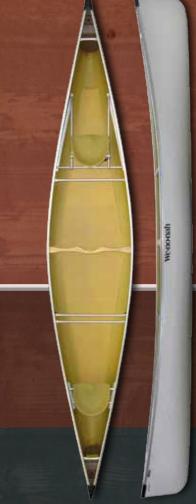

Voyager

Adirondack

Sundowner 17

**←** Solo

Escapade

Escape

what I want to do.

Minnesota II

The 16' perfect all arounder.

The 17' perfect all arounder.

Vagabond

Wilderness

Prism

Solo Plus

Heron

**Aurora** 