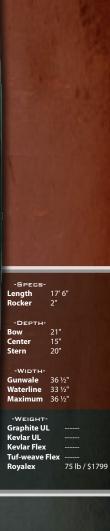

#### -DIMENSIONS-

### Length

Longer canoes track straighter, travel faster, and glide farther. They also hold more and perform better when loaded. Shorter canoes turn easily and are great for paddling on tight streams. Even a 6-inch difference in length can make a dramatic difference in canoe performance. Remember that in most cases longer is better, as it is always easier to turn a canoe than keep one going straight.

#### Depth

Adding depth to the center of the hull creates more freeboard, which adds capacity and seaworthiness. Adding depth to the bow or stern helps to fend off waves or spray.

#### Width

A wider hull has a higher initial stability, but requires more effort to paddle. A narrow hull requires less effort to paddle, but has less initial stability. Width also increases capacity, although not as much as length.

#### -MAXIMUM CAPACITIES-

Published weight-bearing capacities are misleading for a number of reasons, so we don't print specific figures. Instead, we say that all Wenonah hulls have reserve capacity for their intended use. If capacity is critical, we suggest you load the hull with the intended weight and test it.

#### -CANDE WEIGHTS-

Because every canoe we make is handcrafted, weights may vary slightly from the stated figure with standard equipment. Wood trim, sliding seats and foot braces, and optional gel-coat finish will change the weight.