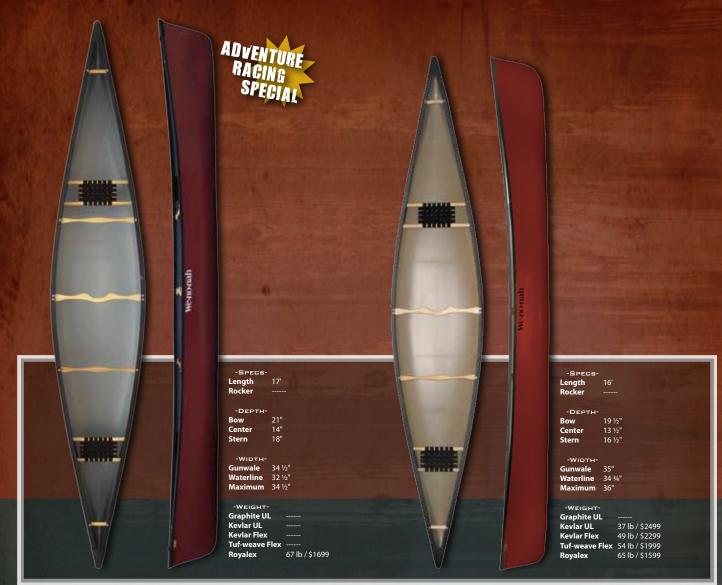

Voyager

Adirondack

Sundowner 17

**←** Solo

Escapade

Escape

what I want to do.

Minnesota II

The 16' perfect all arounder.

The 17' perfect all arounder.

Vagabond

Wilderness

Prism

Solo Plus

Heron

**Aurora** 